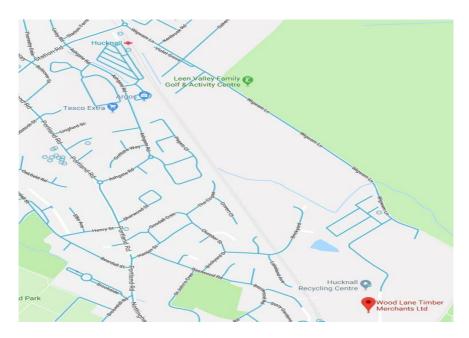

#### PLEASE NOTE OUR NEW ADDRESS

14 Baker Brook Close, Hucknall, Notts NG15 7WE (We are located next to the Hucknall Household Recycling Centre, before you get to the bottom of Wigwam Lane)

PLEASE COME ALONG AND VISIT OUR NEW YARD SO YOU CAN HAVE A BROWSE IN OUR SHOWROOM AND MEET OUR FRIENDLY TEAM, HOPE TO SEE YOU SOON